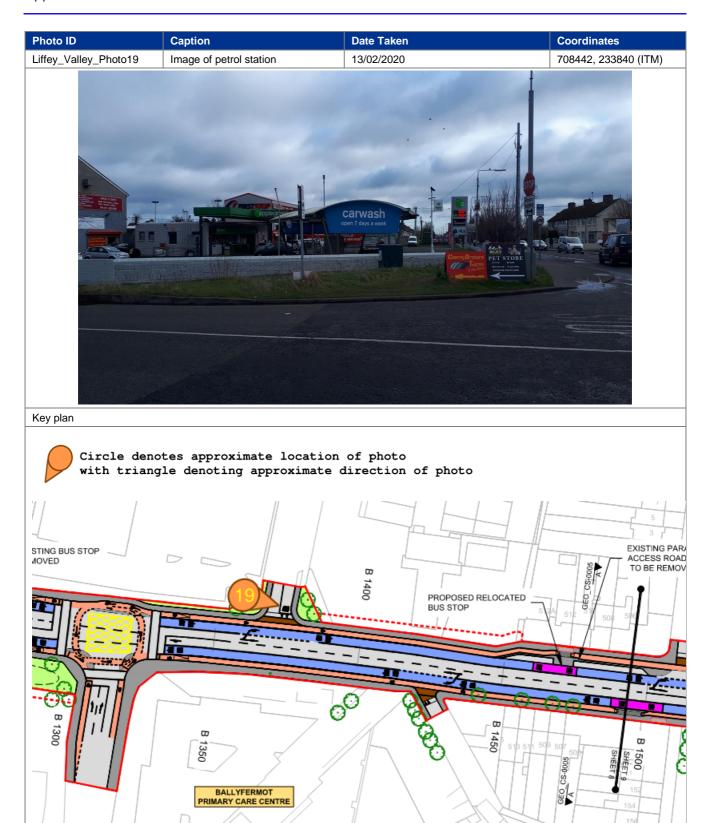

## 1.2 Summary

**Table 1: Scheme Walkover Summary** 

| Observation                                                    | General<br>Arrangement<br>Drawing Sheet<br>Number | Description                                                                                                                                                                                                                                                                                                                | Possible Impact                                                                                                          | Photo Number          |
|----------------------------------------------------------------|---------------------------------------------------|----------------------------------------------------------------------------------------------------------------------------------------------------------------------------------------------------------------------------------------------------------------------------------------------------------------------------|--------------------------------------------------------------------------------------------------------------------------|-----------------------|
| M50<br>Overbridge                                              | Sheet 5                                           | The Proposed Scheme has highlighted land acquisition at this location. It may result in minor level changes to accommodate the works. If the bridge is to be widened significant earthworks may be required along with slope mitigation measures. No outcropping rock was noted during the walkover on the overpass route. | This may pose an issue for the earthworks balance and waste assessment and mobilising contaminants into the groundwater. | Liffey Valley_Photo03 |
| Coldcut<br>Road                                                | Sheet 6                                           | The Proposed Scheme has identified road widening on both sides of the road. A minor gradient was noted in the wooded area and walls will need to be removed to accommodate the works. Fly tipping was noted in an adjacent wooded area.                                                                                    | This may pose an issue for the earthworks balance and waste assessment                                                   | Liffey Valley_Photo04 |
| Ballyfermot<br>Road                                            | Sheet 7                                           | The Proposed Scheme has highlighted land acquisition at this location. A level difference was noted between the carriageway and neighboring units.                                                                                                                                                                         | This may pose an issue for the earthworks balance and waste assessment                                                   | Liffey Valley_Photo05 |
| Upgrade<br>existing<br>roundabout<br>to signalised<br>junction | Sheet 13                                          | The Proposed Scheme has highlighted major works at this location. Level changes were noted across the area, including a raised roundabout, the composition of which could be made ground.                                                                                                                                  | This may pose an issue for the earthworks balance and waste assessment.                                                  | Liffey Valley_Photo10 |
| Potential land acquisition along the Ballyfermot Road          | Sheet 15                                          | The Proposed Scheme has highlighted potential land acquisition at this location. It may result in the removal of retaining walls on both sides of the carriageway, along with notable level changes.                                                                                                                       | This may pose an issue for the earthworks balance and waste assessment.                                                  | Liffey Valley_Photo12 |
| Potential<br>land<br>acquisition at<br>Long<br>Meadows<br>Park | Sheet 16                                          | The Proposed Scheme has highlighted potential land acquisition at this location. It may result in the removal of a retaining walls, along with notable level changes.                                                                                                                                                      | This may pose an issue for the earthworks balance and waste assessment.                                                  | Liffey Valley_Photo13 |
| River Camac                                                    | Sheet 20                                          | The Proposed Scheme is adjacent to the River Camac at this location                                                                                                                                                                                                                                                        | This may pose an issue for mobilizing contaminants.                                                                      | Liffey Valley_Photo15 |
| Potential<br>Construction<br>Compound -<br>Coldcut<br>Road     | Sheet 6                                           | A potential Construction Compound may be located at Coldcut Road. This area is overgrown and bounded by a perimeter fence. Minor earthworks likely to be required to accommodate the works.                                                                                                                                | This may pose an issue for the earthworks balance and waste assessment.                                                  | Liffey_Valley_Photo18 |
| Petrol<br>stations                                             | Sheet 8 & 15                                      | Historic activities at petrol stations may have resulted in oil leaks into the surrounding soils and groundwater in the past.                                                                                                                                                                                              | This may pose an issue for the earthworks balance and waste assessment and mobilising contaminants into the groundwater. | Liffey_Valley_Photo19 |