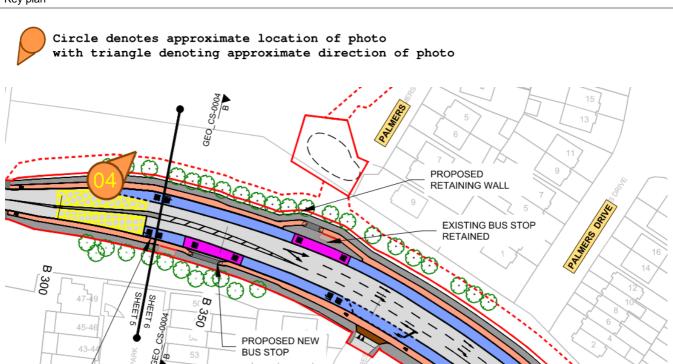

## 1.2 Summary

**Table 1: Scheme Walkover Summary** 

| Observation                                                    | General<br>Arrangement<br>Drawing Sheet<br>Number | Description                                                                                                                                                                                                                                                                                                                | Possible Impact                                                                                                          | Photo Number          |
|----------------------------------------------------------------|---------------------------------------------------|----------------------------------------------------------------------------------------------------------------------------------------------------------------------------------------------------------------------------------------------------------------------------------------------------------------------------|--------------------------------------------------------------------------------------------------------------------------|-----------------------|
| M50<br>Overbridge                                              | Sheet 5                                           | The Proposed Scheme has highlighted land acquisition at this location. It may result in minor level changes to accommodate the works. If the bridge is to be widened significant earthworks may be required along with slope mitigation measures. No outcropping rock was noted during the walkover on the overpass route. | This may pose an issue for the earthworks balance and waste assessment and mobilising contaminants into the groundwater. | Liffey Valley_Photo03 |
| Coldcut<br>Road                                                | Sheet 6                                           | The Proposed Scheme has identified road widening on both sides of the road. A minor gradient was noted in the wooded area and walls will need to be removed to accommodate the works. Fly tipping was noted in an adjacent wooded area.                                                                                    | This may pose an issue for the earthworks balance and waste assessment                                                   | Liffey Valley_Photo04 |
| Ballyfermot<br>Road                                            | Sheet 7                                           | The Proposed Scheme has highlighted land acquisition at this location. A level difference was noted between the carriageway and neighboring units.                                                                                                                                                                         | This may pose an issue for the earthworks balance and waste assessment                                                   | Liffey Valley_Photo05 |
| Upgrade<br>existing<br>roundabout<br>to signalised<br>junction | Sheet 13                                          | The Proposed Scheme has highlighted major works at this location. Level changes were noted across the area, including a raised roundabout, the composition of which could be made ground.                                                                                                                                  | This may pose an issue for the earthworks balance and waste assessment.                                                  | Liffey Valley_Photo10 |
| Potential land acquisition along the Ballyfermot Road          | Sheet 15                                          | The Proposed Scheme has highlighted potential land acquisition at this location. It may result in the removal of retaining walls on both sides of the carriageway, along with notable level changes.                                                                                                                       | This may pose an issue for the earthworks balance and waste assessment.                                                  | Liffey Valley_Photo12 |
| Potential<br>land<br>acquisition at<br>Long<br>Meadows<br>Park | Sheet 16                                          | The Proposed Scheme has highlighted potential land acquisition at this location. It may result in the removal of a retaining walls, along with notable level changes.                                                                                                                                                      | This may pose an issue for the earthworks balance and waste assessment.                                                  | Liffey Valley_Photo13 |
| River Camac                                                    | Sheet 20                                          | The Proposed Scheme is adjacent to the River Camac at this location                                                                                                                                                                                                                                                        | This may pose an issue for mobilizing contaminants.                                                                      | Liffey Valley_Photo15 |
| Potential<br>Construction<br>Compound -<br>Coldcut<br>Road     | Sheet 6                                           | A potential Construction Compound may be located at Coldcut Road. This area is overgrown and bounded by a perimeter fence. Minor earthworks likely to be required to accommodate the works.                                                                                                                                | This may pose an issue for the earthworks balance and waste assessment.                                                  | Liffey_Valley_Photo18 |
| Petrol<br>stations                                             | Sheet 8 & 15                                      | Historic activities at petrol stations may have resulted in oil leaks into the surrounding soils and groundwater in the past.                                                                                                                                                                                              | This may pose an issue for the earthworks balance and waste assessment and mobilising contaminants into the groundwater. | Liffey_Valley_Photo19 |