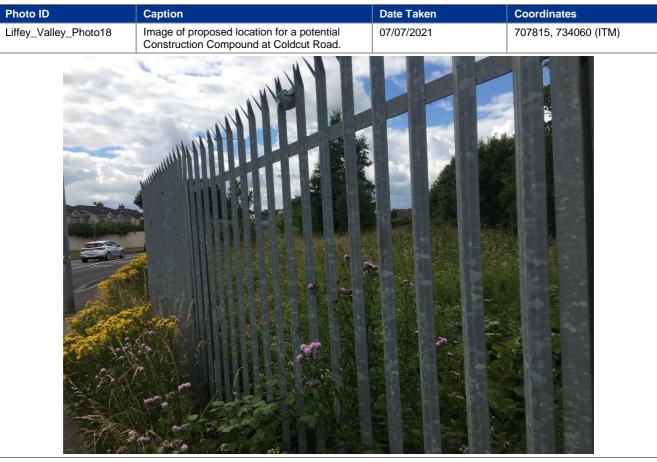

## 1.2 Summary

**Table 1: Scheme Walkover Summary** 

| Observation                                                    | General<br>Arrangement<br>Drawing Sheet<br>Number | Description                                                                                                                                                                                                                                                                                                                | Possible Impact                                                                                                          | Photo Number          |
|----------------------------------------------------------------|---------------------------------------------------|----------------------------------------------------------------------------------------------------------------------------------------------------------------------------------------------------------------------------------------------------------------------------------------------------------------------------|--------------------------------------------------------------------------------------------------------------------------|-----------------------|
| M50<br>Overbridge                                              | Sheet 5                                           | The Proposed Scheme has highlighted land acquisition at this location. It may result in minor level changes to accommodate the works. If the bridge is to be widened significant earthworks may be required along with slope mitigation measures. No outcropping rock was noted during the walkover on the overpass route. | This may pose an issue for the earthworks balance and waste assessment and mobilising contaminants into the groundwater. | Liffey Valley_Photo03 |
| Coldcut<br>Road                                                | Sheet 6                                           | The Proposed Scheme has identified road widening on both sides of the road. A minor gradient was noted in the wooded area and walls will need to be removed to accommodate the works. Fly tipping was noted in an adjacent wooded area.                                                                                    | This may pose an issue for the earthworks balance and waste assessment                                                   | Liffey Valley_Photo04 |
| Ballyfermot<br>Road                                            | Sheet 7                                           | The Proposed Scheme has highlighted land acquisition at this location. A level difference was noted between the carriageway and neighboring units.                                                                                                                                                                         | This may pose an issue for the earthworks balance and waste assessment                                                   | Liffey Valley_Photo05 |
| Upgrade<br>existing<br>roundabout<br>to signalised<br>junction | Sheet 13                                          | The Proposed Scheme has highlighted major works at this location. Level changes were noted across the area, including a raised roundabout, the composition of which could be made ground.                                                                                                                                  | This may pose an issue for the earthworks balance and waste assessment.                                                  | Liffey Valley_Photo10 |
| Potential land acquisition along the Ballyfermot Road          | Sheet 15                                          | The Proposed Scheme has highlighted potential land acquisition at this location. It may result in the removal of retaining walls on both sides of the carriageway, along with notable level changes.                                                                                                                       | This may pose an issue for the earthworks balance and waste assessment.                                                  | Liffey Valley_Photo12 |
| Potential<br>land<br>acquisition at<br>Long<br>Meadows<br>Park | Sheet 16                                          | The Proposed Scheme has highlighted potential land acquisition at this location. It may result in the removal of a retaining walls, along with notable level changes.                                                                                                                                                      | This may pose an issue for the earthworks balance and waste assessment.                                                  | Liffey Valley_Photo13 |
| River Camac                                                    | Sheet 20                                          | The Proposed Scheme is adjacent to the River Camac at this location                                                                                                                                                                                                                                                        | This may pose an issue for mobilizing contaminants.                                                                      | Liffey Valley_Photo15 |
| Potential<br>Construction<br>Compound -<br>Coldcut<br>Road     | Sheet 6                                           | A potential Construction Compound may be located at Coldcut Road. This area is overgrown and bounded by a perimeter fence. Minor earthworks likely to be required to accommodate the works.                                                                                                                                | This may pose an issue for the earthworks balance and waste assessment.                                                  | Liffey_Valley_Photo18 |
| Petrol<br>stations                                             | Sheet 8 & 15                                      | Historic activities at petrol stations may have resulted in oil leaks into the surrounding soils and groundwater in the past.                                                                                                                                                                                              | This may pose an issue for the earthworks balance and waste assessment and mobilising contaminants into the groundwater. | Liffey_Valley_Photo19 |