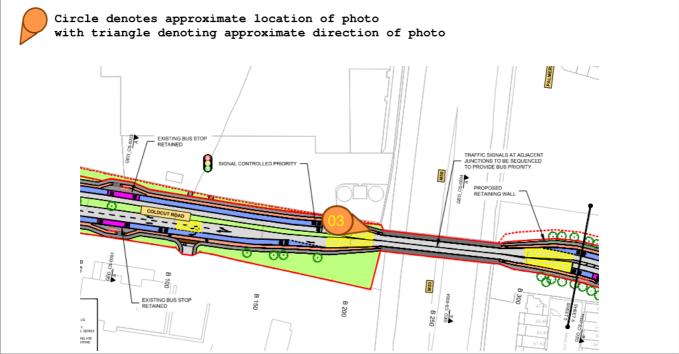

## 1.2 Summary

**Table 1: Scheme Walkover Summary** 

| Observation                                                    | General<br>Arrangement<br>Drawing Sheet<br>Number | Description                                                                                                                                                                                                                                                                                                                | Possible Impact                                                                                                          | Photo Number          |
|----------------------------------------------------------------|---------------------------------------------------|----------------------------------------------------------------------------------------------------------------------------------------------------------------------------------------------------------------------------------------------------------------------------------------------------------------------------|--------------------------------------------------------------------------------------------------------------------------|-----------------------|
| M50<br>Overbridge                                              | Sheet 5                                           | The Proposed Scheme has highlighted land acquisition at this location. It may result in minor level changes to accommodate the works. If the bridge is to be widened significant earthworks may be required along with slope mitigation measures. No outcropping rock was noted during the walkover on the overpass route. | This may pose an issue for the earthworks balance and waste assessment and mobilising contaminants into the groundwater. | Liffey Valley_Photo03 |
| Coldcut<br>Road                                                | Sheet 6                                           | The Proposed Scheme has identified road widening on both sides of the road. A minor gradient was noted in the wooded area and walls will need to be removed to accommodate the works. Fly tipping was noted in an adjacent wooded area.                                                                                    | This may pose an issue for the earthworks balance and waste assessment                                                   | Liffey Valley_Photo04 |
| Ballyfermot<br>Road                                            | Sheet 7                                           | The Proposed Scheme has highlighted land acquisition at this location. A level difference was noted between the carriageway and neighboring units.                                                                                                                                                                         | This may pose an issue for the earthworks balance and waste assessment                                                   | Liffey Valley_Photo05 |
| Upgrade<br>existing<br>roundabout<br>to signalised<br>junction | Sheet 13                                          | The Proposed Scheme has highlighted major works at this location. Level changes were noted across the area, including a raised roundabout, the composition of which could be made ground.                                                                                                                                  | This may pose an issue for the earthworks balance and waste assessment.                                                  | Liffey Valley_Photo10 |
| Potential land acquisition along the Ballyfermot Road          | Sheet 15                                          | The Proposed Scheme has highlighted potential land acquisition at this location. It may result in the removal of retaining walls on both sides of the carriageway, along with notable level changes.                                                                                                                       | This may pose an issue for the earthworks balance and waste assessment.                                                  | Liffey Valley_Photo12 |
| Potential<br>land<br>acquisition at<br>Long<br>Meadows<br>Park | Sheet 16                                          | The Proposed Scheme has highlighted potential land acquisition at this location. It may result in the removal of a retaining walls, along with notable level changes.                                                                                                                                                      | This may pose an issue for the earthworks balance and waste assessment.                                                  | Liffey Valley_Photo13 |
| River Camac                                                    | Sheet 20                                          | The Proposed Scheme is adjacent to the River Camac at this location                                                                                                                                                                                                                                                        | This may pose an issue for mobilizing contaminants.                                                                      | Liffey Valley_Photo15 |
| Potential<br>Construction<br>Compound -<br>Coldcut<br>Road     | Sheet 6                                           | A potential Construction Compound may be located at Coldcut Road. This area is overgrown and bounded by a perimeter fence. Minor earthworks likely to be required to accommodate the works.                                                                                                                                | This may pose an issue for the earthworks balance and waste assessment.                                                  | Liffey_Valley_Photo18 |
| Petrol<br>stations                                             | Sheet 8 & 15                                      | Historic activities at petrol stations may have resulted in oil leaks into the surrounding soils and groundwater in the past.                                                                                                                                                                                              | This may pose an issue for the earthworks balance and waste assessment and mobilising contaminants into the groundwater. | Liffey_Valley_Photo19 |

### 1.3 Photos

| Photo ID              | Caption                                                               | Date Taken | Coordinates          |
|-----------------------|-----------------------------------------------------------------------|------------|----------------------|
| Liffey Valley_Photo04 | Photo<br>showing<br>fly tipping<br>and<br>vegetated<br>road<br>margin | 13/02/2020 | 707521, 734223 (ITM) |
|                       |                                                                       |            |                      |