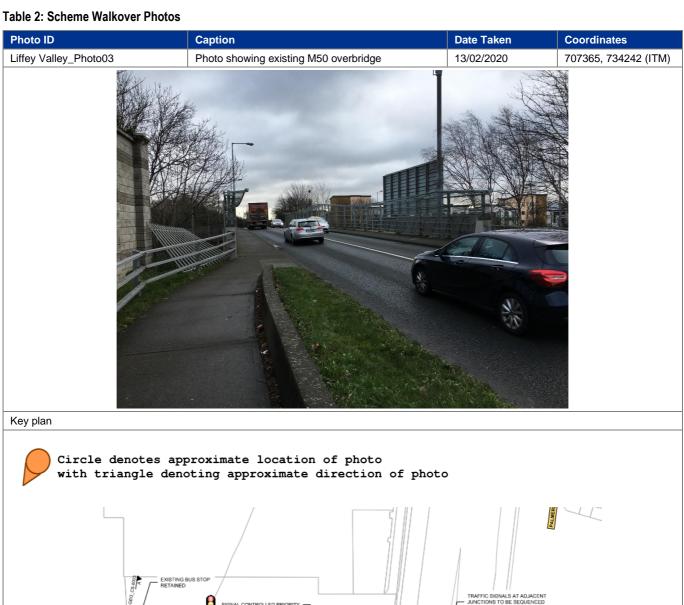

## 1.2 Summary

**Table 1: Scheme Walkover Summary** 

| Observation                                                    | General<br>Arrangement<br>Drawing Sheet<br>Number | Description                                                                                                                                                                                                                                                                                                                | Possible Impact                                                                                                          | Photo Number          |
|----------------------------------------------------------------|---------------------------------------------------|----------------------------------------------------------------------------------------------------------------------------------------------------------------------------------------------------------------------------------------------------------------------------------------------------------------------------|--------------------------------------------------------------------------------------------------------------------------|-----------------------|
| M50<br>Overbridge                                              | Sheet 5                                           | The Proposed Scheme has highlighted land acquisition at this location. It may result in minor level changes to accommodate the works. If the bridge is to be widened significant earthworks may be required along with slope mitigation measures. No outcropping rock was noted during the walkover on the overpass route. | This may pose an issue for the earthworks balance and waste assessment and mobilising contaminants into the groundwater. | Liffey Valley_Photo03 |
| Coldcut<br>Road                                                | Sheet 6                                           | The Proposed Scheme has identified road widening on both sides of the road. A minor gradient was noted in the wooded area and walls will need to be removed to accommodate the works. Fly tipping was noted in an adjacent wooded area.                                                                                    | This may pose an issue for the earthworks balance and waste assessment                                                   | Liffey Valley_Photo04 |
| Ballyfermot<br>Road                                            | Sheet 7                                           | The Proposed Scheme has highlighted land acquisition at this location. A level difference was noted between the carriageway and neighboring units.                                                                                                                                                                         | This may pose an issue for the earthworks balance and waste assessment                                                   | Liffey Valley_Photo05 |
| Upgrade<br>existing<br>roundabout<br>to signalised<br>junction | Sheet 13                                          | The Proposed Scheme has highlighted major works at this location. Level changes were noted across the area, including a raised roundabout, the composition of which could be made ground.                                                                                                                                  | This may pose an issue for the earthworks balance and waste assessment.                                                  | Liffey Valley_Photo10 |
| Potential land acquisition along the Ballyfermot Road          | Sheet 15                                          | The Proposed Scheme has highlighted potential land acquisition at this location. It may result in the removal of retaining walls on both sides of the carriageway, along with notable level changes.                                                                                                                       | This may pose an issue for the earthworks balance and waste assessment.                                                  | Liffey Valley_Photo12 |
| Potential<br>land<br>acquisition at<br>Long<br>Meadows<br>Park | Sheet 16                                          | The Proposed Scheme has highlighted potential land acquisition at this location. It may result in the removal of a retaining walls, along with notable level changes.                                                                                                                                                      | This may pose an issue for the earthworks balance and waste assessment.                                                  | Liffey Valley_Photo13 |
| River Camac                                                    | Sheet 20                                          | The Proposed Scheme is adjacent to the River Camac at this location                                                                                                                                                                                                                                                        | This may pose an issue for mobilizing contaminants.                                                                      | Liffey Valley_Photo15 |
| Potential<br>Construction<br>Compound -<br>Coldcut<br>Road     | Sheet 6                                           | A potential Construction Compound may be located at Coldcut Road. This area is overgrown and bounded by a perimeter fence. Minor earthworks likely to be required to accommodate the works.                                                                                                                                | This may pose an issue for the earthworks balance and waste assessment.                                                  | Liffey_Valley_Photo18 |
| Petrol<br>stations                                             | Sheet 8 & 15                                      | Historic activities at petrol stations may have resulted in oil leaks into the surrounding soils and groundwater in the past.                                                                                                                                                                                              | This may pose an issue for the earthworks balance and waste assessment and mobilising contaminants into the groundwater. | Liffey_Valley_Photo19 |

### 1.3 Photos

| Photo ID              | Caption                                                               | Date Taken | Coordinates          |
|-----------------------|-----------------------------------------------------------------------|------------|----------------------|
| Liffey Valley_Photo04 | Photo<br>showing<br>fly tipping<br>and<br>vegetated<br>road<br>margin | 13/02/2020 | 707521, 734223 (ITM) |
|                       |                                                                       |            |                      |