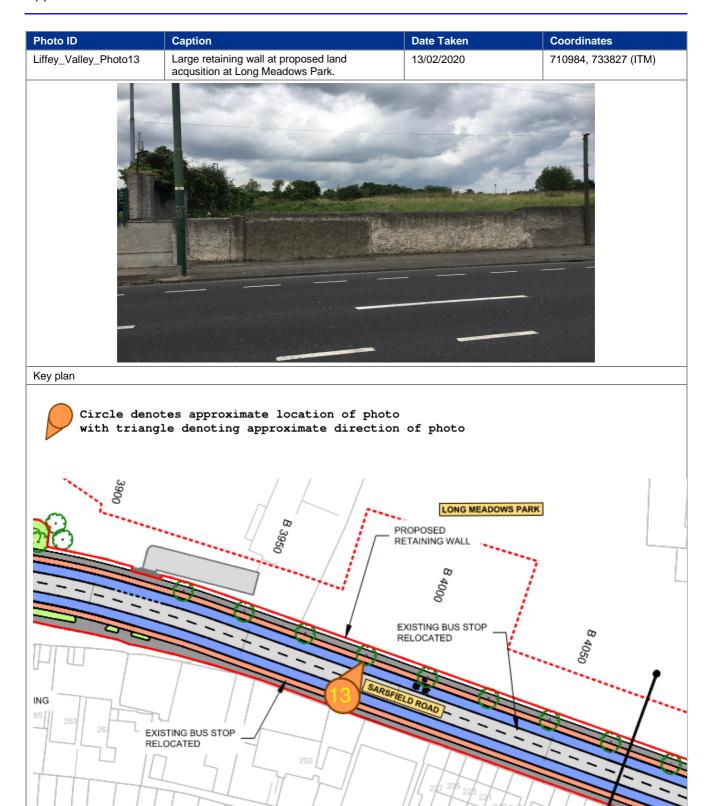

## 1.2 Summary

**Table 1: Scheme Walkover Summary** 

| Observation                                                    | General<br>Arrangement<br>Drawing Sheet<br>Number | Description                                                                                                                                                                                                                                                                                                                | Possible Impact                                                                                                          | Photo Number          |
|----------------------------------------------------------------|---------------------------------------------------|----------------------------------------------------------------------------------------------------------------------------------------------------------------------------------------------------------------------------------------------------------------------------------------------------------------------------|--------------------------------------------------------------------------------------------------------------------------|-----------------------|
| M50<br>Overbridge                                              | Sheet 5                                           | The Proposed Scheme has highlighted land acquisition at this location. It may result in minor level changes to accommodate the works. If the bridge is to be widened significant earthworks may be required along with slope mitigation measures. No outcropping rock was noted during the walkover on the overpass route. | This may pose an issue for the earthworks balance and waste assessment and mobilising contaminants into the groundwater. | Liffey Valley_Photo03 |
| Coldcut<br>Road                                                | Sheet 6                                           | The Proposed Scheme has identified road widening on both sides of the road. A minor gradient was noted in the wooded area and walls will need to be removed to accommodate the works. Fly tipping was noted in an adjacent wooded area.                                                                                    | This may pose an issue for the earthworks balance and waste assessment                                                   | Liffey Valley_Photo04 |
| Ballyfermot<br>Road                                            | Sheet 7                                           | The Proposed Scheme has highlighted land acquisition at this location. A level difference was noted between the carriageway and neighboring units.                                                                                                                                                                         | This may pose an issue for the earthworks balance and waste assessment                                                   | Liffey Valley_Photo05 |
| Upgrade<br>existing<br>roundabout<br>to signalised<br>junction | Sheet 13                                          | The Proposed Scheme has highlighted major works at this location. Level changes were noted across the area, including a raised roundabout, the composition of which could be made ground.                                                                                                                                  | This may pose an issue for the earthworks balance and waste assessment.                                                  | Liffey Valley_Photo10 |
| Potential land acquisition along the Ballyfermot Road          | Sheet 15                                          | The Proposed Scheme has highlighted potential land acquisition at this location. It may result in the removal of retaining walls on both sides of the carriageway, along with notable level changes.                                                                                                                       | This may pose an issue for the earthworks balance and waste assessment.                                                  | Liffey Valley_Photo12 |
| Potential<br>land<br>acquisition at<br>Long<br>Meadows<br>Park | Sheet 16                                          | The Proposed Scheme has highlighted potential land acquisition at this location. It may result in the removal of a retaining walls, along with notable level changes.                                                                                                                                                      | This may pose an issue for the earthworks balance and waste assessment.                                                  | Liffey Valley_Photo13 |
| River Camac                                                    | Sheet 20                                          | The Proposed Scheme is adjacent to the River Camac at this location                                                                                                                                                                                                                                                        | This may pose an issue for mobilizing contaminants.                                                                      | Liffey Valley_Photo15 |
| Potential<br>Construction<br>Compound -<br>Coldcut<br>Road     | Sheet 6                                           | A potential Construction Compound may be located at Coldcut Road. This area is overgrown and bounded by a perimeter fence. Minor earthworks likely to be required to accommodate the works.                                                                                                                                | This may pose an issue for the earthworks balance and waste assessment.                                                  | Liffey_Valley_Photo18 |
| Petrol<br>stations                                             | Sheet 8 & 15                                      | Historic activities at petrol stations may have resulted in oil leaks into the surrounding soils and groundwater in the past.                                                                                                                                                                                              | This may pose an issue for the earthworks balance and waste assessment and mobilising contaminants into the groundwater. | Liffey_Valley_Photo19 |