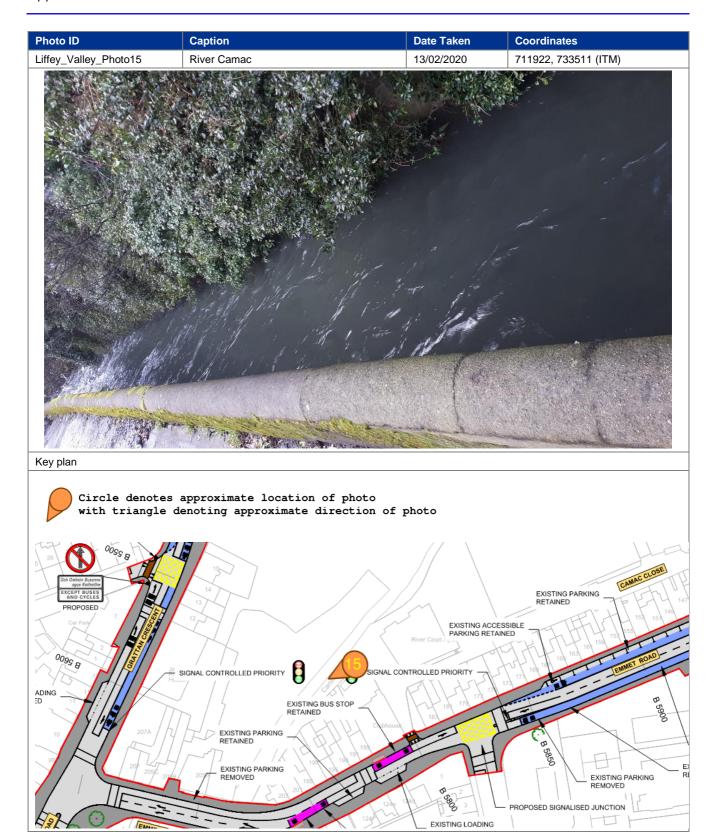

## 1.2 Summary

**Table 1: Scheme Walkover Summary** 

| Observation                                                    | General<br>Arrangement<br>Drawing Sheet<br>Number | Description                                                                                                                                                                                                                                                                                                                | Possible Impact                                                                                                          | Photo Number          |
|----------------------------------------------------------------|---------------------------------------------------|----------------------------------------------------------------------------------------------------------------------------------------------------------------------------------------------------------------------------------------------------------------------------------------------------------------------------|--------------------------------------------------------------------------------------------------------------------------|-----------------------|
| M50<br>Overbridge                                              | Sheet 5                                           | The Proposed Scheme has highlighted land acquisition at this location. It may result in minor level changes to accommodate the works. If the bridge is to be widened significant earthworks may be required along with slope mitigation measures. No outcropping rock was noted during the walkover on the overpass route. | This may pose an issue for the earthworks balance and waste assessment and mobilising contaminants into the groundwater. | Liffey Valley_Photo03 |
| Coldcut<br>Road                                                | Sheet 6                                           | The Proposed Scheme has identified road widening on both sides of the road. A minor gradient was noted in the wooded area and walls will need to be removed to accommodate the works. Fly tipping was noted in an adjacent wooded area.                                                                                    | This may pose an issue for the earthworks balance and waste assessment                                                   | Liffey Valley_Photo04 |
| Ballyfermot<br>Road                                            | Sheet 7                                           | The Proposed Scheme has highlighted land acquisition at this location. A level difference was noted between the carriageway and neighboring units.                                                                                                                                                                         | This may pose an issue for the earthworks balance and waste assessment                                                   | Liffey Valley_Photo05 |
| Upgrade<br>existing<br>roundabout<br>to signalised<br>junction | Sheet 13                                          | The Proposed Scheme has highlighted major works at this location. Level changes were noted across the area, including a raised roundabout, the composition of which could be made ground.                                                                                                                                  | This may pose an issue for the earthworks balance and waste assessment.                                                  | Liffey Valley_Photo10 |
| Potential land acquisition along the Ballyfermot Road          | Sheet 15                                          | The Proposed Scheme has highlighted potential land acquisition at this location. It may result in the removal of retaining walls on both sides of the carriageway, along with notable level changes.                                                                                                                       | This may pose an issue for the earthworks balance and waste assessment.                                                  | Liffey Valley_Photo12 |
| Potential<br>land<br>acquisition at<br>Long<br>Meadows<br>Park | Sheet 16                                          | The Proposed Scheme has highlighted potential land acquisition at this location. It may result in the removal of a retaining walls, along with notable level changes.                                                                                                                                                      | This may pose an issue for the earthworks balance and waste assessment.                                                  | Liffey Valley_Photo13 |
| River Camac                                                    | Sheet 20                                          | The Proposed Scheme is adjacent to the River Camac at this location                                                                                                                                                                                                                                                        | This may pose an issue for mobilizing contaminants.                                                                      | Liffey Valley_Photo15 |
| Potential<br>Construction<br>Compound -<br>Coldcut<br>Road     | Sheet 6                                           | A potential Construction Compound may be located at Coldcut Road. This area is overgrown and bounded by a perimeter fence. Minor earthworks likely to be required to accommodate the works.                                                                                                                                | This may pose an issue for the earthworks balance and waste assessment.                                                  | Liffey_Valley_Photo18 |
| Petrol<br>stations                                             | Sheet 8 & 15                                      | Historic activities at petrol stations may have resulted in oil leaks into the surrounding soils and groundwater in the past.                                                                                                                                                                                              | This may pose an issue for the earthworks balance and waste assessment and mobilising contaminants into the groundwater. | Liffey_Valley_Photo19 |